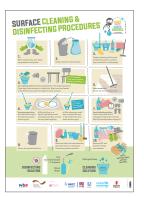

DAILY CHECK

| ARE ITEMS DONE?                                                                     | MONDAY                                  | TUESDAY | WEDNESDAY | THURSDAY | FRIDAY |
|-------------------------------------------------------------------------------------|-----------------------------------------|---------|-----------|----------|--------|
| Handwashing facility with water and soap is readily accessible from the classroom   |                                         |         |           |          |        |
| Classroom is arranged for physical distancing                                       |                                         |         |           |          |        |
| Windows and doors are open to improve air circulation                               |                                         |         |           |          |        |
| Classroom is cleaned in accordance with surface cleaning and disinfecting procedure |                                         |         |           |          |        |
| Remarks                                                                             |                                         |         |           |          |        |
| Date                                                                                | • • • • • • • • • • • • • • • • • • • • | •••••   | •••••     |          |        |
| Time of checking                                                                    |                                         |         |           |          |        |
| NAME & SIGNATURE                                                                    |                                         |         |           |          |        |