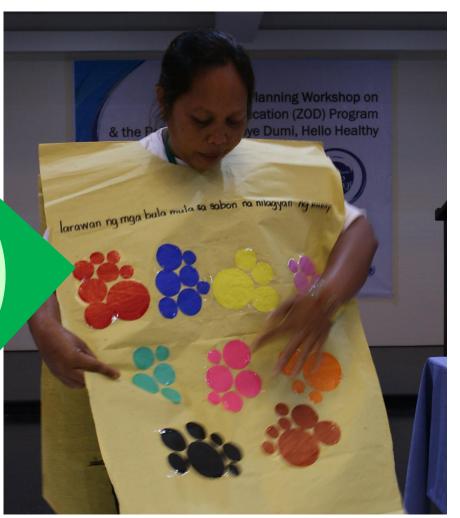

#### Participatory arts processes

- Interactive, arts-based methodology to make it more participatory
- Holistic development (body-mind-attitude)