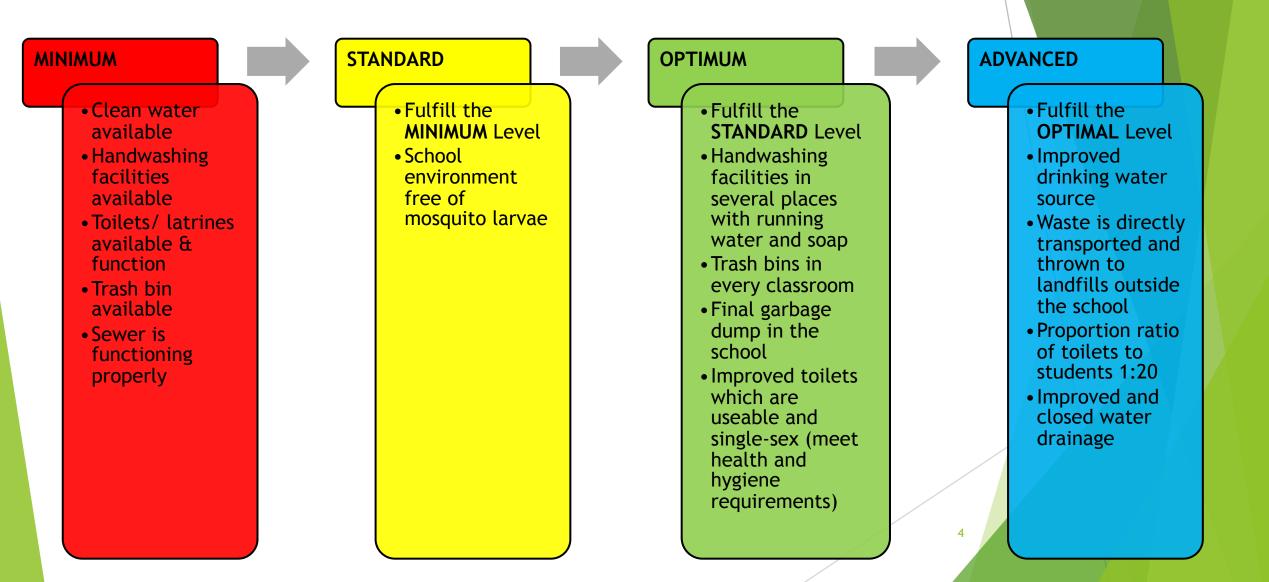

rimary and Secondary Education Ministry of Education and Culture Republic of Indonesia



# INDONESIAN GOVERNMENT INVESTMENT IN WASH IN SCHOOLS

Zulkarnaen Haryo Nugroho





## School/ Madrasah Health Program USAHA KESEHATAN SEKOLAH/ MADRASAH

Joint Regulation of the Ministry of Education and Culture, Ministry of Health, Ministry of Religious Affair, and the Ministry of Home Affairs year 2014: about development and improvement Usaha Kesehatan Sekolah/Madrasah (UKS/M)

Goals:

To improve the quality of education and learning achievement of students by increasing clean and healthy living behavior and creating a healthy educational environment, so as to enable the harmonious growth and development of students

WASH in Schools is part of UKS/M Program

# **UKS/M Stratification since 2000s**



## What Trigger WASH in Schools Investment 🔐



## 1. WinS Profile that Shows

### Where are we now? Disparities across education level and locations

| 🍓 Aplikasi Dapodik              | SMAN 1 UBUD - 2017/2018 Genap                              |                                                                                                       |                                      |                            |                                     | 2047                |