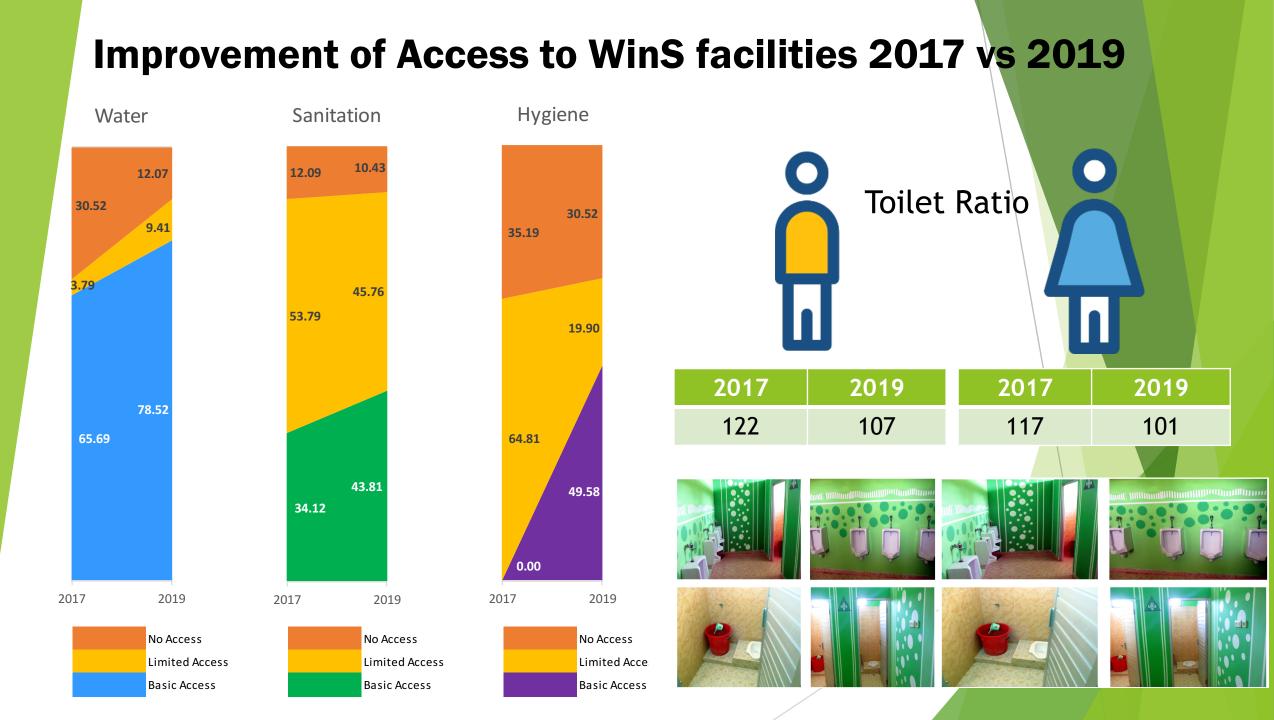

## 2. Roadmap That Shows Strategies and Investment Needed to Achieve SDGs on WinS

KEMENTERIAN PENDIDIKAN DAN KEBUDAYAAN DIREKTORAT JENDERAL PENDIDIKAN DASAR DAN MENENGAH

#### ROADMAP OF SCHOOL SANITATION WITHIN UKS FRAMEWORK 2017

Provinsi Total Investasi No. DKI Jakarta 40,914,528,302 1 Jawa Barat 2,029,066,378,738 3 Banten 472,009,486,166 1,444,598,903,151 Jawa Tengah 4 DI Yogyakarta 103.400.000.000 5 6 Jawa Timur 1,914,078,660,834 Aceh 7 417,935,443,787 Sumatera Utara 1,024,142,271,415 8 9 Sumatera Barat 387.506.559.486 10 Riau 348,300,000,000 11 Kepulauan Riau 74.210.000.000 12 Jambi 261,530,000,000 13 Sumatera Selatan 456,543,481,990 14 Bangka Belitung 42 510 000 000 15 Bengkulu 148.910.000.000 16 Lampung 489,884,936,170 Kalimantan Barat 422.681.695.761 17 18 Kalimantan Tengah 292,520,000,000 19 Kalimantan Selatan 260,960,000,000 20 Kalimantan Timur 170,267,089,202 50,220,000,000 21 Kalimantan Utara 22 252.966.388.889 Sulawesi Utara 23 Gorontalo 92,788,771,930 342,421,625,616 24 Sulawesi Tengah 659,179,240,283 25 Sulawesi Selatan 26 167.121.250.000 Sulawesi Barat 27 Sulawesi Tenggara 298,630,000,000 28 Maluku 236,524,847,328 29 Maluku Utara 180,697,796,610 30 Bali 180,998,490,566 356,101,074,919 31 Nusa Tenggara Barat 32 603,578,658,537 Nusa Tenggara Timur 288 121 720,930 33 Papua 34 Papua Barat 119,380,000,000 Indonesia 14,830,699,300,607 Sumber: Analisis Investasi