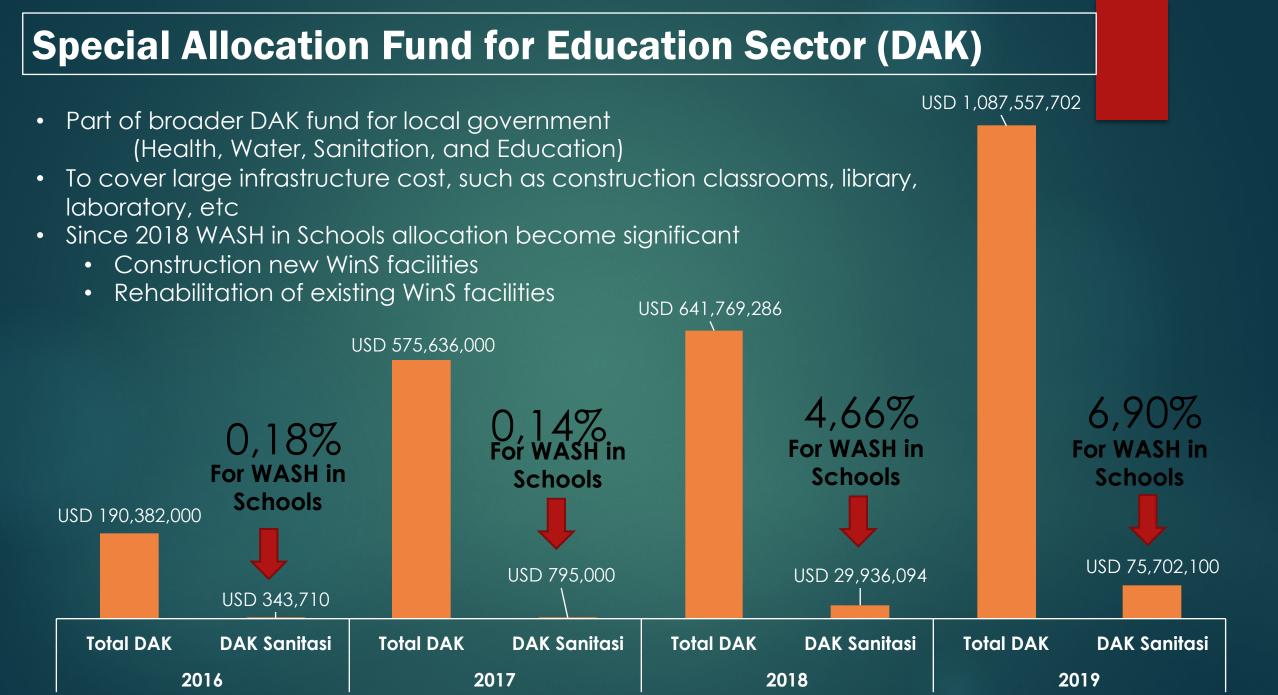

#### USD 1,044,415,444

WinS

- National Government Allocation (APBN)
  - National Government Support (Bantuan Pemerintah)

School Operational Fund: allocated for activities & WASH O&M

- Local Government (Province and District) Allocation (APBD)
  - General Allocation Fund (DAU)

- Special Allocation Fund (DAK): allocated for new latrine construction & rehabilitation

How to Align with Existing Financial Instrument For Education Sector 7

- Introduced in 2005
- To cover personnel and non-personnel cost at school level
  - Personnel (additional teachers, admin staffs, janitor etc)
  - Non Personnel : consumables, power, water, telecommunications, minor repairs, overtime, transport, consumption, tax, insurance, etc)

Since 2017 :

WASH in Schools is eligible costing line on BOS

- Activities, such as handwashing
- Operation and maintenance of WinS facilities
- Small rehabilitation

| Level                         | BOS per Student<br>Annually |  |  |
|-------------------------------|-----------------------------|--|--|
| Primary Education (SD/MI)     | USD 57                      |  |  |
| Secondary Education (SMP/MTs) | USD 71,5                    |  |  |
| Higher Education (SMA/MA)     | USD 100                     |  |  |
| Vocational Education          | USD 114                     |  |  |
| Special Education             | USD 143                     |  |  |